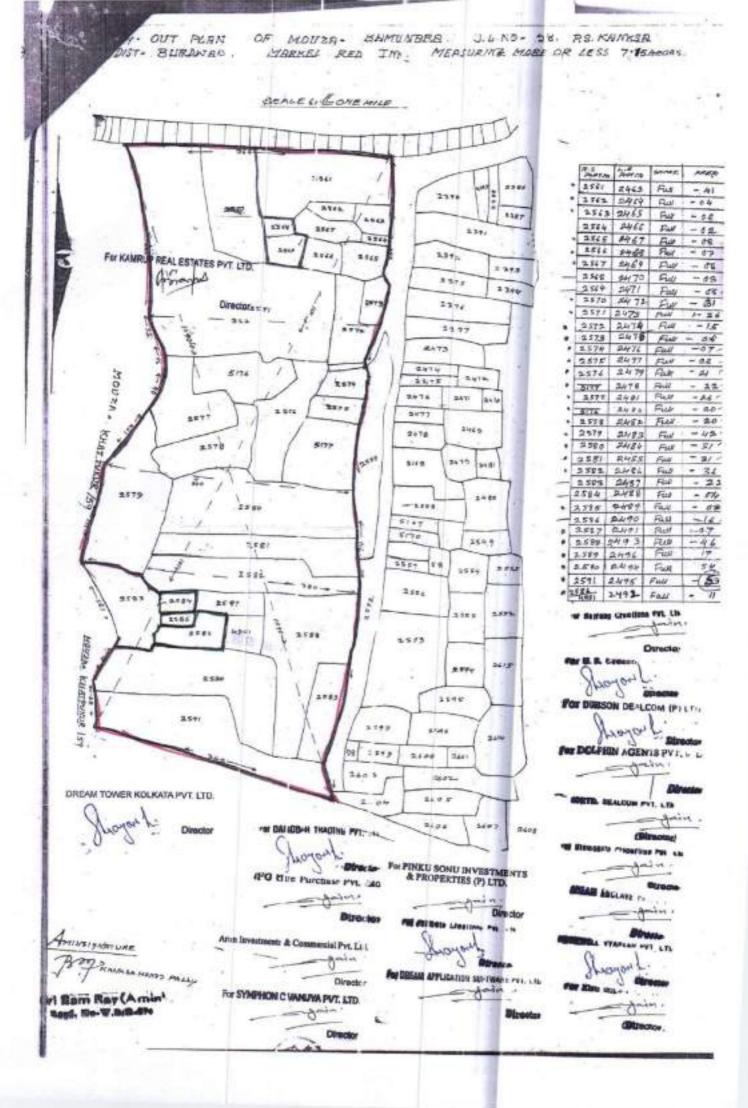

## NOW THIS CONVEYANCE WITNESSES AS FOLLOWS:

- Subject Matter of Conveyance
- Said Property: All That Piece and Parcel of Land measuring 619.988 Decimal, more or less, including [1] All That Piece and Parcel of Land measuring 12 Decimal, more or less comprised in R.S. Dag No. 2584 corresponding to L.R. Dag No. 2488. recorded in Khatian nos. 99, 698, 772 and 806 AND R.S. Dag No. 2586 corresponding to L.R. Dag No. 2490, recorded in Khatian nos. 99, 698, 772 and 806, both lying and situated at Mouza Bamunara, J.L. No.58, Police Station Kanksa, Sub Registration District Durgapur, District Burdwan delineated on the Plan annexed hereto and bordered in color GREEN thereon and [2] undivided 85% (Eighty Five percent) share and/or interest of land measuring 715.28 (seven hundred and fifteen point two eight) decimal, more or less, that is All That Piece and Parcel of Land 607.988 Decimal, more or less,

16- 5-12

together with structures erected thereon, comprised in L.R Dag Nos. 2356 (R.S Dag No. 2564), 2463 (R.S Dag No. 2561), 2464 (R.S Dag No. 2562), 2465 (R.S Dag No. 2563), 2467(R.S Dag No. 2565), 2468(R.S Dag No. 2566), 2469 (R.S Dag No. 2567), 2472 (R.S Dag No. 2570), 2473 (R.S Dag No. 2571), 2474 (R.S Dag No. 2572), 2475(R.S Dag No. 2573), 2476 (R.S Dag No. 2574), 2477(R.S Dag No. 2575), 2478(R.S Dag No. 2576/5177), 2479(R.S Dag No. 2576), 2480 (R.S Dag No. 2576/5176), 2481(R.S Dag No. 2577), 2482(R.S Dag No. 2578), 2483 (R S Dag No. 2579), 2484 (R.S Dag No. 2580), 2485 (R.S Dag No. 2581), 2486(R.S Dag No. 2582), 2489(R.S Dag No. 2585), 2491(R.S Dag No. 2587), 2492(R.S Dag No. 2586/4951), 2493 (R.S Dag No. 2588), 2494 (R.S Dag No. 2590), 2495 (R.S Dag No. 2591) and 2496 (R.S Dag No. 2589), recorded in L.R. Khatian Nos. 789, 2815, 2816, 1361, 231, 457, 635, 316, 638, 234, 1745, 1867, 424, 15, 636, 328, 847, 803, 531, 55, 1943, 133, 572/1, 831/1, 16/1, 1942, 2050, 842, 357, 158, 627, 234, 801, 761, 172 and 4, Mouza Bamunara, J.L. No.58, Police Station Kanksa, Sub Registration District Durgapur, District Burdwan together with all easement rights and all other rights, appurtenances and inheritances for access and user thereof, free from all encumbrances, collectively Said Property, described in the 2nd Schedule below

## Transfer

7.1 Hereby Made: The Vendor hereby sells, conveys and transfers to the Purchasers the entirety of the Vendor's right, title and interest of whatsoever or howsoever nature in the Said Property described in the 2nd Schedule below, being, All That Piece and Parcel of Land measuring 619.988 Decimal, more or less, including [1] All That Piece and Parcel of Land measuring 12 Decimal, more or less comprised in R.S. Dag No. 2584 corresponding to L.R. Dag No. 2488, recorded in Khatian nos. 99, 698, 772 and 806 AND R.S. Dag No. 2586 corresponding to L.R. Dag No. 2490, recorded in Khatian nos. 99, 698, 772 and 806, both lying and situated at Mouza Bamunara, J.L. No.58, Police Station Kanksa, Sub Registration District Durgapur, District Burdwan, delineated on the Plan annexed hereto and bordered in color GREEN thereon and [2] undivided 85% (Eighty Five percent) share and/or interest of land measuring 715.28 (seven hundred and fifteen point two eight) decimal, more or less, that is All That Piece and Parcel of Land 607.988 Decimal, more or less, comprised in L.R Dag Nos. 2356 (R.S Dag No. 2564), 2463 (R.S Dag No. 2561), 2464 (R.S Dag No. 2562), 2465 (R.S Dag No. 2563), 2467(R.S Dag No. 2565), 2468(R.S Dag No. 2566), 2469 (R.S Dag No. 2567), 2472 (R.S Dag No. 2570), 2473 (R.S Dag No. 2571), 2474 (R.S Dag No. 2572), 2475(R.S Dag No. 2573), 2476 (R.S Dag No. 2574), 2477(R.S Dag No. 2575), 2478(R.S Dag No. 2576/5177), 2479(R.S Dag No. 2576), 2480 (R.S Dag No. 2576/5176), 2481(R.S Dag No. 2577), 2482(R.S Dag No. 2578), 2483 (R.S Dag No. 2579), 2484 (R.S Dag No. 2580), 2485 (R.S Dag No. 2581), 2486(R.S Dag No. 2582), 2489(R.S Dag No. 2585), 2491(R.S Dag No. 2587), 2492(R.S Dag No. 2586/4951), 2493 (R.S Dag No. 2588), 2494 (R.S Dag No. 2590), 2495 (R.S Dag No. 2591) and 2496 (R.S Dag No. 2589), recorded in L.R. Khatian Nos. 789, 2815, 2816, 1361, 231, 457, 635, 316, 638, 234, 1745, 1867, 424, 15, 636, 328, 847, 803, 531, 55, 1943, 133, 572/1, 831/1, 16/1, 1942, 2050, 842, 357, 158, 627, 234, 801, 761, 172 and 4, Mouza

8 4 NAY 2013

Bamunara, J.L. No.58, Police Station Kanksa, Sub Registration District Durgapur, District Burdwan together with all easement rights and all other rights, appurtenances and inheritances for access and user thereof, free from all encumbrances, collectively Said Property, described in the 2nd Schedule below.

#### 1st Schedule (Mother Land)

Land measuring 715.28 (seven hundred and fifteen point two eight) decimal, more or less equivalent to 21 (twenty one) bigha 12 (twelve) cottah and 12 (twelve) chittack together with structures erected thereon, comprised in L.R Dag Nos. 2356 (R.S Dag No. 2564), 2468 (R.S Dag No. 2561), 2464 (R.S Dag No. 2562), 2465 (R.S Dag No. 2563), 2467(R.S Dag No. 2565), 2468(R.S Dag No. 2566), 2469 (R.S Dag No. 2567), 2472 (R.S Dag No. 2570), 2473 (R.S Dag No. 2571), 2474 (R.S Dag No. 2572), 2475(R.S Dag No. 2573), 2476 (R.S Dag No. 2574), 2477(R.S Dag No. 2575), 2478(R.S Dag No. 2576/5177), 2479(R.S Dag No. 2576), 2480 (R.S Dag No. 2576/5176), 2481(R.S Dag No. 2577), 2482(R.S Dag No. 2578), 2483 (R.S Dag No. 2579), 2484 (R.S Dag No. 2580), 2485 (R.S Dag No. 2581), 2486(R.S Dag No. 2582), 2489(R.S Dag No. 2585), 2491(R.S Dag No. 2587), 2492(R.S Dag No. 2586/4951), 2493 (R.S Dag No. 2588), 2494 (R.S Dag No. 2590), 2495 (R.S Dag No. 2591) and 2496 (R.S Dag No. 2589), recorded in L.R. Khatian Nos. 789, 2815, 2816, 1361, 231, 457, 635, 316, 638, 234, 1745, 1867, 424, 15, 636, 328, 847, 803, 531, 55, 1943, 133, 572/1, 831/1, 16/1, 1942, 2050, 842, 357, 158, 627, 234, 801, 761, 172 and 4, Mouza Bamunara, J.L. No.58, Police Station Kanksa, Sub Registration District Durgapur, District Burdwan delineated on the Plan annexed hereto and bordered in color Red thereon together with all easement rights and all other rights, appurtenances and inheritances for access and user thereof, free from all encumbrances and butted and bounded by as follows:

#### 2nd Schedule (Said Property) [Subject Matter of Sale]

All That Piece and Parcel of Land measuring 619.988 Decimal, more or less, including [1] All That Piece and Parcel of Land measuring 12 Decimal, more or less comprised in R.S. Dag No. 2584 corresponding to L.R. Dag No. 2488, recorded in Khatian nos. 99, 698, 772 and 806 AND R.S. Dag No. 2586 corresponding to L.R. Dag No. 2490, recorded in Khatian nos. 99, 698, 772 and 806, both lying and situated at Mouza Bamunara, J.L. No.58, Police Station Kanksa, Sub Registration District Durgapur, District Burdwan, delineated on the Plan annexed hereto and bordered in color GREEN thereon and [2] undivided 85% (Eighty Five percent) share and/or interest of land measuring 715.28 (seven hundred and fifteen point two eight) decimal, more or less, that is All That Piece and Parcel of Land 607.988 Decimal, more or less, together with structures erected thereon, comprised in L.R Dag Nos. 2356 (R.S Dag No. 2564), 2463 (R.S Dag No. 2561), 2464 (R.S Dag No. 2562), 2465 (R.S Dag No. 2563), 2467(R.S Dag No. 2565), 2468(R.S Dag No. 2566), 2469 (R.S Dag No. 2567), 2472 (R.S Dag No. 2570), 2473 (R.S Dag No. 2571), 2474 (R.S Dag No. 2572), 2475(R.S Dag No. 2573), 2476 (R.S Dag No. 2574), 2477(R.S Dag No. 2575), 2478(R.S Dag No. 2576/5177), 2479(R.S Dag No. 2576), 2480 (R.S Dag No. 2576/5176), 2481(R.S Dag No. 2577), 2482(R.S Dag No. 2578), 2483 (R.S Dag No. 2579), 2484 (R.S Dag No. 2580), 2485 (R.S Dag No. 2581), 2486(R.S Dag No. 2582), 2489(R.S Dag No. 2585), 2491(R.S Dag No. 2587), 2492(R.S Dag No. 2586/4951), 2493 (R.S Dag No. 2588), 2494 (R.S Dag No. 2590), 2495 (R.S Dag No. 2591) and 2496 (R.S Dag No. 2589), recorded in L.R. Khatian Nos. 789, 2815, 2816, 1361, 231, 457, 635, 316, 638, 234, 1745, 1867, 424, 15, 636, 328, 847, 803, 531, 55, 1943, 133, 572/1, 831/1, 16/1, 1942, 2050, 842, 357, 158, 627, 234, 801, 761, 172 and 4, Moyza Bamunara, J.L. No.58, Police Station Kanksa, Sub Registration District Durgapur, District Burdwan together with all easement rights and all other rights, appurtenances and inheritances for access and user thereof, free from all encumbrances.